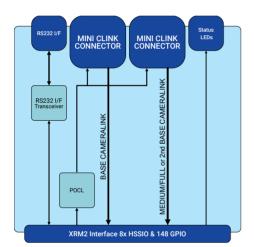

# **Board Features**

• Single/Dual Cameralink Interface

# Summary

The XRM2-CLINK-MINI is an XRM2 I/O Module which provides an industry standard (base/dual/ full) CameraLink interface.

It provides the user with the ability to implement computationally-intensive applications such as frame grabbers, digital video communications and image processing systems in the FPGA when using a compatible camera.

The XRM2-CLINK-MINI board supports the -FULL and -DB (Dual BASE)CameraLink configuration and is designed to connect to the remote camera via the standard 26-way cableform. When used with the example code, any of the formats specified by the interface configuration may be implemented.

Full user control of the standard camera control lines and serial interface are provided. LEDs under user control can be programmed to act as link status indicators etc as required.

# Input/Output Interfaces

**FULL Cameralink** 

Full Cameralink interface

**Dual Base Cameralink** 

Base Cameralink interface