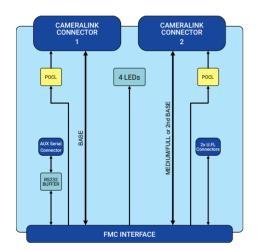

The FMC-CAMERALINK board supports 2x Base Cameras, 1x Medium/Full Camera and each option with or without Power over CameraLink (PoCL). Full user control of the standard camera control lines and serial interface are provided.

The FMC-CAMERALINK utilizes a Low Pin Count (LPC) interface, compatible with both LPC and HPC interfaces.

#### CameraLink Interface

SDR Connectors - Providing single and dual CameraLink modes