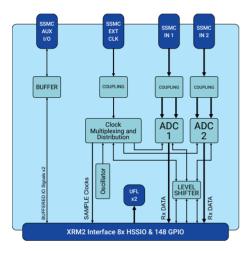

## **Prime Application**

Summary

**IF/Baseband Signal Sampling** 

- **Board Features**
- Dual 16-bit 250Msps ADCs
- External Clock Input

The XRM2-ADC-D10/250 is an XRM2 I/O Module, providing two Analog to Digital converters with 16-bit resolution at sampling rates up to 250Msps.

Aimed at IF/Baseband Signal Sampling, the sampling clock can be sourced from either an external clock source or from a clock generated within the attached FPGA board. An Auxiliary I/O port is provided for use as a trigger input and general purpose signaling. An additional two ports are available for use as high-speed interconnect between boards for synchronisation.

## ADC

Dual Analog to Digital Converters

Resolution: 16-bit Max Sample Freq: 250Msps Bandwidth: 4.5MHz to 700MHz Impedance: 50Ω Connector: SSMC

#### External clock input External clock input

Auxiliary I/O Auxiliary I/O

#### Synchronisation I/O Synchronisation I/O